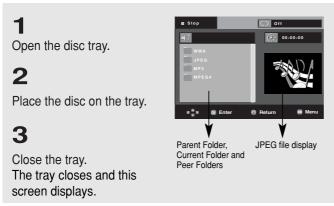

utton.



## 3

Press the ▲/▼ buttons to select **DVD Function**, then press the ▶ or **ENTER** button.



# 4

Press the ▲/▼ buttons to select **Zoom**, then press the ▶ or **ENTER** button.



# 5

Press the ▲/▼ or ◀/▶ buttons to select the part of the screen you want to zoom in on.

Press the **ENTER** button.



 During DVD play, press ENTER to zoom in 2X/4X/2X/Normal in order.

You can also select the Zoom function directly using **ZOOM** button on the remote control.

#### Note

Depending on the disc, the Zoom function may not work.

# Clips Menu for CDAudio/ MP3/ WMA/JPEG/ MPEG4

Discs with MP3/WMA/JPEG/MPEG4 contain individual songs and/or pictures that can be organized into folders as shown below. They are similar to how you use your computer to put files into different folders.



- | 🚓 : Name of currently playing file.
- 🍘 : Current Playback Time.
- : Current Playback Mode : There are four modes. They can be selected in order by pressing the REPEAT button.
  - Off: Normal Playback
  - Track: Repeats the current track.
  - Folder: Repeats the current folder.
  - Random: Files on the disc will be played in random order.

- ED Audio file icon.
- MP3 file icon.
- : WMA file icon.
- IIII : JPEG file icon.
- AVI file icon.
- : Folder icon.
- Current Folder icon.

# **Folder Selection**

Folder can only be selected in the Stop mode.

- To select the Parent Folder
   Press the RETURN button to go to the parent folder, or press the ▲/▼ buttons to select ".." and press the ENTER button to go to the parent folder.
- To select the Peer Folder
   Press the ▲/▼ buttons to sele